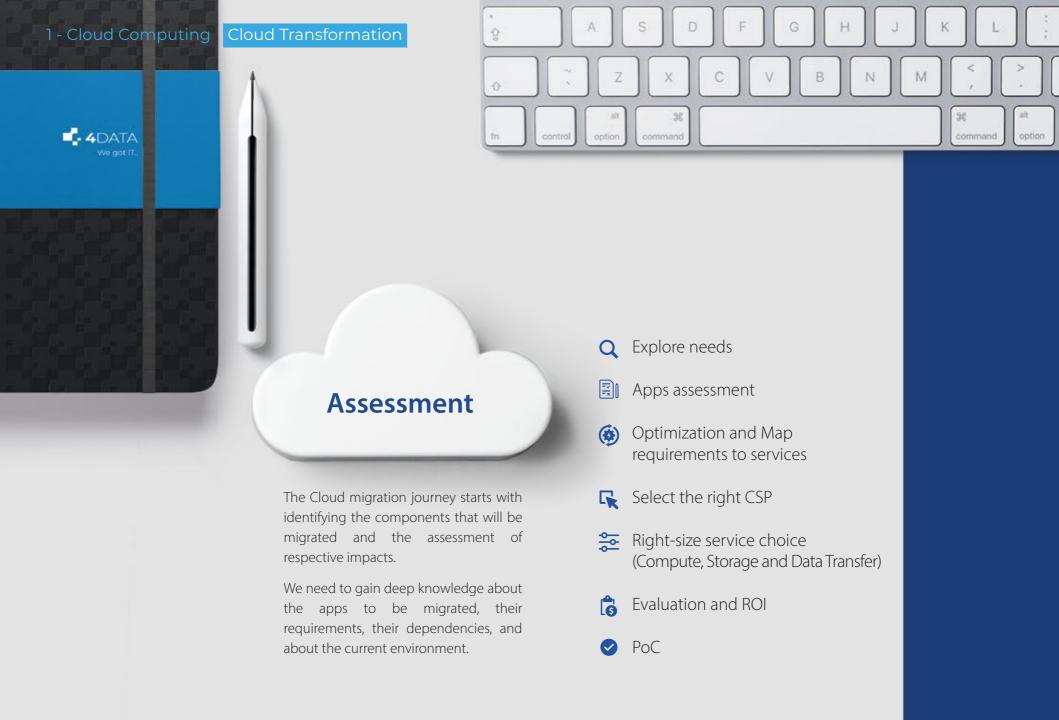

### Cloud Transformation

It is the process of moving business's data and applications (Workloads) from a legacy, on-premise IT infrastructure to a cloud computing environment (public, private, or hybrid).

Whether it is laaS, PaaS, or SaaS, Cloud services delivery can be simple and more flexible than traditional methods, but that doesn't mean migrating - or knowing what and when to migrate - to the cloud is without its challenges

#### **Migration Framework Pillars**

Cost Optimization

Operational Excellence