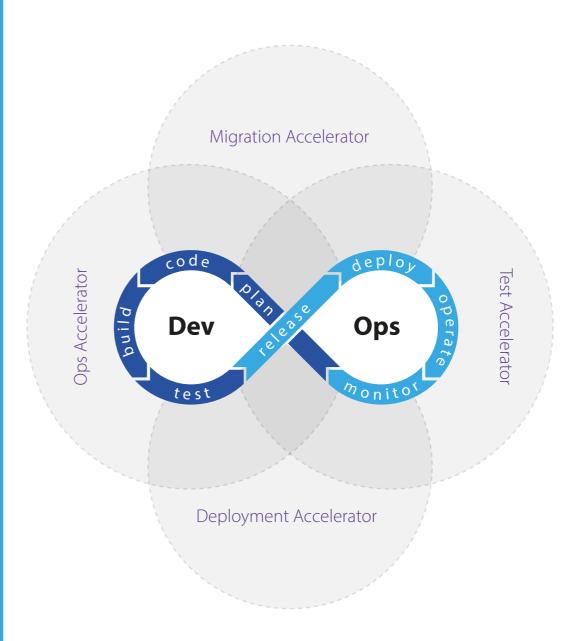

DevOps is a culture and practice aims to shorter development cycles, increased deployment frequency, more dependable releases, in close alignment with business objectives.

Our DevOps consulting services help organizations integrate their development and operations teams through the adoption of cloud-native technologies that streamline and automate their workloads.

The result is a fast, secure, and flexible enterprise that can swiftly adapt to changing market by leveraging efficient and continuous delivery, reduced complexity and reusable workloads.

#### 1 - Cloud Computing

Migration Accelerator 

Test Accelerator

Deployment Accelerator

Ops Accelerator